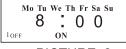

## KG316T-II

- 4. After finished setting of  $1^{ON}$ , press  $\bigcirc$  key again,  $\boxed{\mathbf{1}_{OFF}$  --:--- shall appear on LCD screen.
- 5. Press D + key to select any of 15-combination of Daily-Programs to your application demand continuing to press D+ key, LCD shall alternating indicate among 15-combinations.
- 6.Repeat Programming procedure to set desired Hour& Minute for 10FF
- 8. Repeat programming procedure abow to complete rest of ON/OFF program-period(event).