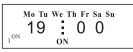

### PROGRAMMING THE TIMER

Mo Tu We Th Fr Sa Su 9 3 0 ON/AUTO/OFF

### C. Start to programming the (P)

- . Press (P) key. LCD screen shall show 1° --:--
- 2. Press D + key to select any of 15-combination of Daily-Programs to your application demand. Continuing to press D + key, LCD shall alternating indicate among 15-combinations.
- 3. Press  $\,$  H+  $\,$ ,  $\,$ M + respectively to set desired Hour and Minute for  $\,$ 1 $^{\rm ON}$