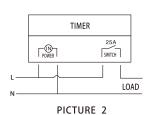

As shown in picture 2, two flashes points, Switch is energized

PICTURE 1

PICTURE 2