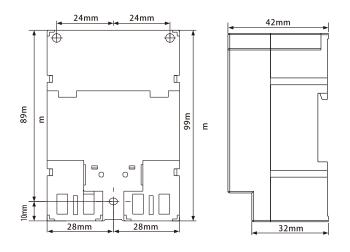

### **DIMENS IONS**

Time error: <1s/day (25°C)

Environment temperature: -25~60°C

Relative humidity: <95% Dimension: 99\*56\*42mm

Weight: 130g

Have Hibernation feature

Battery life: 5 years(Lithium battery)