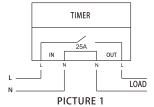

5. H+ : To adjust hour

6. M+: To adjust minute

7. C:Reset the Timer

8. **LED**: To indicate ON/OFF status

Press c button to reset Timer before programming

9. As shown in picture 1, three flashes points, the switch is not on

As shown in picture 2, two flashes points, Switch is energized

PICTURE 1

PICTURE 2