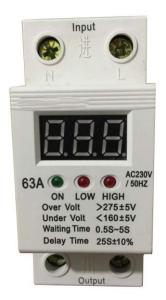

Product status: lights on the Panel when the product is in normal working, running, when the intermediate product is in under-voltage protection status when the red light is lit, when the red light is lit on the right product in a State of overvoltage protection. Panels were indeed working voltage is the voltage shown above.

This series, look beautiful, by loading structure of Qin and DZ47 (C45) Guide General.

| + SPECIFICATIONS               |                                     |
|--------------------------------|-------------------------------------|
| Rated Exchange Voltage         | 220V/50Hz                           |
| Through Maximum Current        | Max 63A (resistance sex)            |
| Maximum Load Power             | 13.86KVA                            |
| Had Pressure Action Cut Value  | 265 to 275V/AC                      |
| Owes Pressure Action Cut Value | 165 to 175V/AC                      |
| Had Pressure Recovery Value    | 255±5V/AC                           |
| Owes Pressure Reply Value      | 185±5V/AC                           |
| Power Hou Transmission Delay   | 20 SEC to 2 MIN (can selected)      |
| Action Delay Time              | 1 to 6 SEC                          |
| Own-Power                      | <2W                                 |
| Electrical Machinery Life      | >100,000 times                      |
| Size                           | 85x36x66mm(length x width x height) |
| Installation                   | 35mm Rail mounting                  |