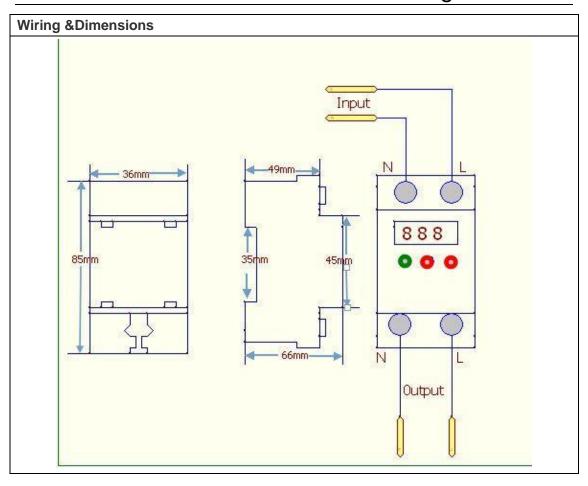

This series, look beautiful, by loading structure of Qin and DZ47 (C45) Guide General.

| + SPECIFICATIONS               |                                     |
|--------------------------------|-------------------------------------|
| Rated Exchange Voltage         | 220V/50Hz                           |
| Through Maximum Current        | Max 63A (resistance sex)            |
| Maximum Load Power             | 13.86KVA                            |
| Had Pressure Action Cut Value  | 265 to 275V/AC                      |
| Owes Pressure Action Cut Value | 165 to 175V/AC                      |
| Had Pressure Recovery Value    | 255±5V/AC                           |
| Owes Pressure Reply Value      | 185±5V/AC                           |
| Power Hou Transmission Delay   | 20 SEC to 2 MIN (can selected)      |
| Action Delay Time              | 1 to 6 SEC                          |
| Own-Power                      | <2W                                 |
| Electrical Machinery Life      | >100,000 times                      |
| Size                           | 85x36x66mm(length x width x height) |
| Installation                   | 35mm Rail mounting                  |