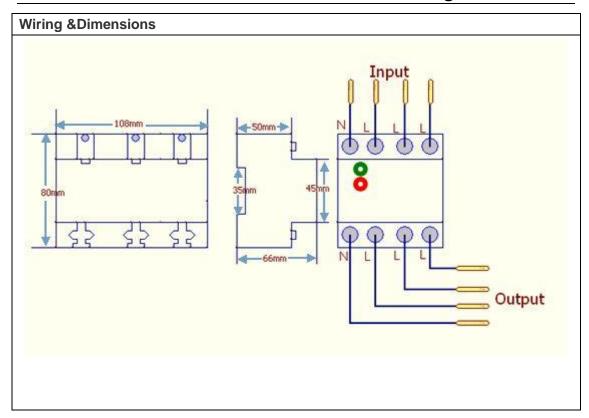

This series, look beautiful, by loading structure of Qin and DZ47 (C45) Guide General.

| + SPECIFICATIONS               |                                            |
|--------------------------------|--------------------------------------------|
| Rated Exchange Voltage         | 380V/50Hz                                  |
| Through Maximum Current        | 40A,63A,80A,100A,and 120A(resistance sex)  |
| Maximum Load Power             | 15.2KVA,23.94KVA,30.4KVA,38KVA and 45.6KVA |
| Had Pressure Action Cut Value  | 445 to 475V/AC                             |
| Owes Pressure Action Cut Value | 285 to 315V/AC                             |
| Had Pressure Recovery Value    | 455±5V/AC                                  |
| Owes Pressure Reply Value      | 330± 5V/AC                                 |
| Power Hou Transmission Delay   | 20 SEC to 2 MIN (can selected)             |
| Action Delay Time              | 1 to 6 SEC                                 |
| Own-Power                      | <2W                                        |
| Electrical Machinery Life      | >100,000 times                             |
| Size                           | 80x108x66mm (length x width x height)      |
| Installation                   | 35mm Rail mounting                         |