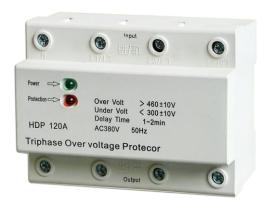

of electrical appliances. When the mains voltage is restored, protector will automatically power up, power has been restored, all of the functions automatically, without operator.

Product status: when the green light is lit, the voltage under normal operating conditions, when the red light is on in a State of overvoltage and undervoltage protection.

This series, look beautiful, by loading structure of Qin and DZ47 (C45) Guide General.

| + SPECIFICATIONS               |                                            |
|--------------------------------|--------------------------------------------|
| Rated Exchange Voltage         | 380V/50Hz                                  |
| Through Maximum Current        | 40A,63A,80A,100A,and 120A(resistance sex)  |
| Maximum Load Power             | 15.2KVA,23.94KVA,30.4KVA,38KVA and 45.6KVA |
| Had Pressure Action Cut Value  | 445 to 475V/AC                             |
| Owes Pressure Action Cut Value | 285 to 315V/AC                             |
| Had Pressure Recovery Value    | 455±5V/AC                                  |
| Owes Pressure Reply Value      | 330± 5V/AC                                 |
| Power Hou Transmission Delay   | 20 SEC to 2 MIN (can selected)             |
| Action Delay Time              | 1 to 6 SEC                                 |
| Own-Power                      | <2W                                        |
| Electrical Machinery Life      | >100,000 times                             |
| Size                           | 80x108x66mm (length x width x height)      |
| Installation                   | 35mm Rail mounting                         |