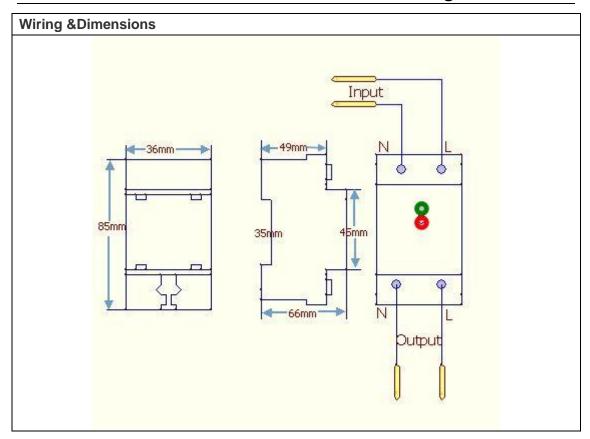

Product status: when the green light is lit, the voltage under normal operating

conditions, when the red light is on in a State of overvoltage and undervoltage protection.

This series, look beautiful, by loading structure of Qin and DZ47 (C45) Guide General.

| + SPECIFICATIONS               |                                             |
|--------------------------------|---------------------------------------------|
| Rated Exchange Voltage         | 220V/50Hz                                   |
| Through Maximum Current        | 20A,25A,32A,40A,50A,and 60A(resistance sex) |
| Maximum Load Power             | 4.4KVA,5.5KVA,6.6KVA,8.8KVA,11KVA and 13KVA |
| Had Pressure Action Cut Value  | 265 to 275VAC                               |
| Owes Pressure Action Cut Value | 165 to 175VAC                               |
| Had Pressure Recovery Value    | 255±5VAC                                    |
| Owes Pressure Reply Value      | 185±5VAC                                    |
| Power Hou Transmission Delay   | 20 SEC to 2 MIN (can selected)              |
| Action Delay Time              | 1 to 6 SEC                                  |
| Own-Power                      | <2W                                         |
| Electrical Machinery Life      | >100,000 times                              |
| Size                           | 85x36x66mm (length x width x height)        |
| Installation                   | 35mm Rail mounting                          |