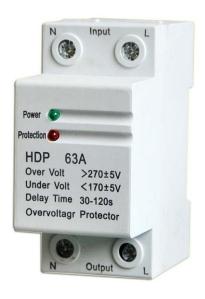

Product status: when the green light is lit, the voltage under normal operating

conditions, when the red light is on in a State of overvoltage and undervoltage protection.

This series, look beautiful, by loading structure of Qin and DZ47 (C45) Guide General.

| + SPECIFICATIONS               |                                             |
|--------------------------------|---------------------------------------------|
| Rated Exchange Voltage         | 220V/50Hz                                   |
| Through Maximum Current        | 20A,25A,32A,40A,50A,and 60A(resistance sex) |
| Maximum Load Power             | 4.4KVA,5.5KVA,6.6KVA,8.8KVA,11KVA and 13KVA |
| Had Pressure Action Cut Value  | 265 to 275VAC                               |
| Owes Pressure Action Cut Value | 165 to 175VAC                               |
| Had Pressure Recovery Value    | 255±5VAC                                    |
| Owes Pressure Reply Value      | 185±5VAC                                    |
| Power Hou Transmission Delay   | 20 SEC to 2 MIN (can selected)              |
| Action Delay Time              | 1 to 6 SEC                                  |
| Own-Power                      | <2W                                         |
| Electrical Machinery Life      | >100,000 times                              |
| Size                           | 85x36x66mm (length x width x height)        |
| Installation                   | 35mm Rail mounting                          |