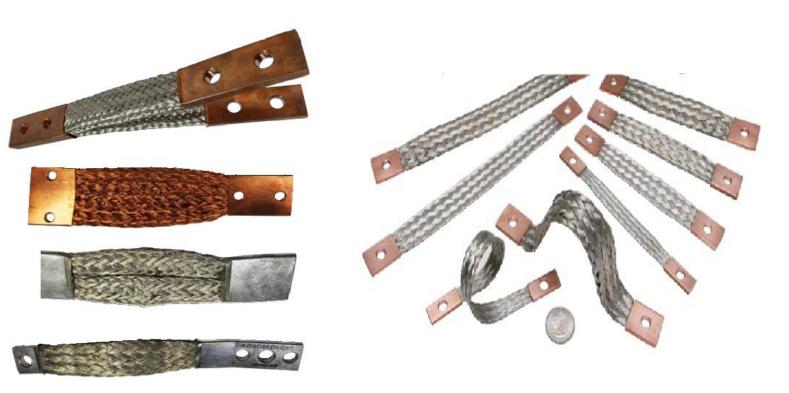

<sup>\*\*\*</sup>Above are the Standard Size for the ready reference. Copper Braid Bond in any other sizes can be manufactured and supply

Copper Braided Bond with Pipe Fittings

We manufacture Copper Braid Bond also called as Copper Flexible Connector.

Copper Material: Electrolytic Copper

Finish Offers: Bare Copper & Tinned Plated

Wire Sizes Offer - From 30 swg to 45 swg. Standard is 36 swg (0.2mm)

The Copper Braid with Pipe Bond is Customized Design and we manufacture as per Customers Specification depending on their Current rating and Cross Sectional Requirement.