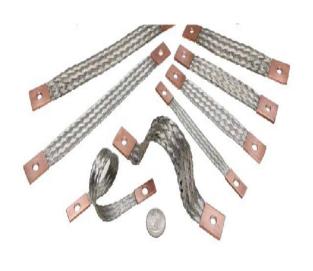

## **Copper Wire Braided Strip with Lugs Fittings**

Copper Material: Electrolytic Copper

Finish Offers: Bare Copper & Tinned Plated

Wire Sizes Offer – From 30 swg to 45 swg. Standard is 36 swg (0.2mm)

The Copper Braid with Copper Lugs Bond is Customized Design and we manufacture as per Customers Specification depending on their Current rating and Cross Sectional Requirement.

OR

Our Customers need to give following Information in order to submit the Quote for any inquiry:

- 1) Total Width of the Copper Braid
- 2) Hole to Hole Length
- 3) Cable Lugs Size
- 4) Thickness of Copper Braid
- 5) Hole Size
- 6) Wire Diameter (Usually its Manufactured in 36 Swg (Gauge)