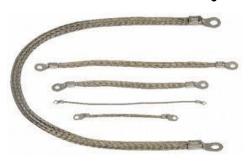

## **COPPER BRAID BOND**

Copper Braided Wire / Copper Braid Strips

We manufacture Copper Braided Wire in high grade Copper Quality.

Copper Material: Electrolytic Copper

Finish Offers: Bare Copper, Tinned Plated & Silver Plating

Wire Sizes Offer – From Swg 30 to Swg 45. Standard is 36 Gauge (0.2mm)

Cross Sectional Area Range: From 2 Sqmm and Above

We Manufacture the Following Basic Sizes for Copper Braid Bond:

| Dimensions<br>Width X Thick | Cross Section<br>sq. mm | Appx.Weight<br>per<br>100 Meters* | Current<br>Rating<br>Amps* | Product<br>Code<br>Sr. No. |
|-----------------------------|-------------------------|-----------------------------------|----------------------------|----------------------------|
| 4 X 1                       | 2                       | 2                                 | 25                         | CBS-0410                   |
| 6 X 1                       | 3.6                     | 3.6                               | 36                         | CBS-0610                   |
| 8 X 1                       | 5                       | 5                                 | 47                         | CBS-0810                   |
| 10 X 1                      | 6.1                     | 6.1                               | 55                         | CBS-1010                   |
| 10 X 2                      | 9.8                     | 9.8                               | 83                         | CBS-1020                   |
| 12 X 1                      | 7                       | 7                                 | 62                         | CBS-1210                   |
| 12 x 1.5                    | 8.40                    | 8                                 | 40                         | CBS-1215                   |
| 12 x 3                      | 16.80                   | 17                                | 105                        | CBS-1230                   |
| 19 x 1.5                    | 12.10                   | 12                                | 63                         | CBS-1915                   |
| 19x 3                       | 22.40                   | 22.5                              | 145                        | CBS-1930                   |
| 25 x 1.5                    | 19.60                   | 20                                | 85                         | CBS-2515                   |
| 25 x 3                      | 36.50                   | 35                                | 200                        | CBS-2530                   |
| 25 x 6                      | 73.00                   | 72.5                              | 400                        | CBS-2560                   |
| 32 x 1.5                    | 36.50                   | 38                                | 120                        | CBS-3215                   |
| 32 x 3                      | 42.10                   | 42                                | 240                        | CBS-3230                   |
| 32 x 6                      | 81.40                   | 80                                | 400                        | CBS-3260                   |
| 38 x 3                      | 53.30                   | 52.0                              | 300                        | CBS-3830                   |
| 38 x 6                      | 80.00                   | 85                                | 500                        | CBS-3860                   |
| 50 x 3                      | 70.20                   | 70                                | 400                        | CBS-5030                   |
| 50 x 6                      | 109.50                  | 110                               | 800                        | CBS-5060                   |
| 50 x 12                     | 280.00                  | 275                               | 1500                       | CBS-5012                   |
| 75 x 6                      | 140.40                  | 140                               | 1000                       | CBS-7560                   |
| 90 x 12                     | 240.00                  | 330                               | 40                         | CBS-9012                   |

<sup>\*\*\*</sup>Above are the Standard Size for the ready reference. Copper Braid Bond in any other sizes can be manufactured and supply

Copper Braided Bond with Pipe Fittings

We manufacture Copper Braid Bond also called as Copper Flexible Connector.