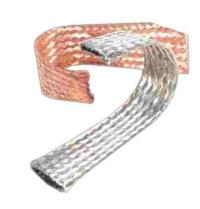

## **COPPER BRAID BOND**

Copper Braided Wire / Copper Braid Strips

We manufacture Copper Braided Wire in high grade Copper Quality.

Copper Material: Electrolytic Copper

Finish Offers: Bare Copper, Tinned Plated & Silver Plating

Wire Sizes Offer – From Swg 30 to Swg 45. Standard is 36 Gauge (0.2mm)

Cross Sectional Area Range: From 2 Sqmm and Above

We Manufacture the Following Basic Sizes for Copper Braid Bond:

| Dimensions<br>Width X Thick | Cross Section<br>sq. mm | Appx.Weight<br>per<br>100 Meters* | Current<br>Rating<br>Amps* | Product<br>Code<br>Sr. No. |
|-----------------------------|-------------------------|-----------------------------------|----------------------------|----------------------------|
| 4 X 1                       | 2                       | 2                                 | 25                         | CBS-0410                   |
| 6 X 1                       | 3.6                     | 3.6                               | 36                         | CBS-0610                   |
| 8 X 1                       | 5                       | 5                                 | 47                         | CBS-0810                   |
| 10 X 1                      | 6.1                     | 6.1                               | 55                         | CBS-1010                   |
| 10 X 2                      | 9.8                     | 9.8                               | 83                         | CBS-1020                   |
| 12 X 1                      | 7                       | 7                                 | 62                         | CBS-1210                   |
| 12 x 1.5                    | 8.40                    | 8                                 | 40                         | CBS-1215                   |
| 12 x 3                      | 16.80                   | 17                                | 105                        | CBS-1230                   |
| 19 x 1.5                    | 12.10                   | 12                                | 63                         | CBS-1915                   |
| 19x 3                       | 22.40                   | 22.5                              | 145                        | CBS-1930                   |
| 25 x 1.5                    | 19.60                   | 20                                | 85                         | CBS-2515                   |
| 25 x 3                      | 36.50                   | 35                                | 200                        | CBS-2530                   |
| 25 x 6                      | 73.00                   | 72.5                              | 400                        | CBS-2560                   |
| 32 x 1.5                    | 36.50                   | 38                                | 120                        | CBS-3215                   |
| 32 x 3                      | 42.10                   | 42                                | 240                        | CBS-3230                   |
| 32 x 6                      | 81.40                   | 80                                | 400                        | CBS-3260                   |
| 38 x 3                      | 53.30                   | 52.0                              | 300                        | CBS-3830                   |
| 38 x 6                      | 80.00                   | 85                                | 500                        | CBS-3860                   |
| 50 x 3                      | 70.20                   | 70                                | 400                        | CBS-5030                   |
| 50 x 6                      | 109.50                  | 110                               | 800                        | CBS-5060                   |
| 50 x 12                     | 280.00                  | 275                               | 1500                       | CBS-5012                   |
| 75 x 6                      | 140.40                  | 140                               | 1000                       | CBS-7560                   |
| 90 x 12                     | 240.00                  | 330                               | 40                         | CBS-9012                   |