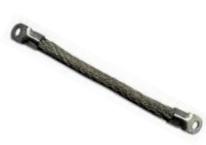

<sup>\*\*\*</sup>Above are the Standard Size for the ready reference. Copper Braid Bond in any other sizes can be manufactured and supply

Copper Braided Bond with Pipe Fittings

We manufacture Copper Braid Bond also called as Copper Flexible Connector.

Copper Material: Electrolytic Copper

Finish Offers: Bare Copper & Tinned Plated

Wire Sizes Offer - From 30 swg to 45 swg. Standard is 36 swg (0.2mm)

The Copper Braid with Pipe Bond is Customized Design and we manufacture as per Customers Specification depending on their Current rating and Cross Sectional Requirement.

OR

Our Customers need to give following Information in order to submit the Quote for any inquiry:

- 1) Copper Braid Width (Width)
- 2) Hole to Hole Length
- 3) Length for Pipe Bond (Normally it's the same of Width)
- 4) Thickness of Copper Braid
- 5) Hole Size
- 6) Wire Diameter (Usually its Manufactured in 36 Swg (Gauge)

The above require information can also be referred on Page 4 from the same Catalog given above