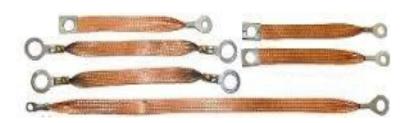

## **Copper Wire Braided Strip with Lugs Fittings**

Copper Material: Electrolytic Copper

Finish Offers: Bare Copper & Tinned Plated

Wire Sizes Offer – From 30 swg to 45 swg. Standard is 36 swg (0.2mm)

The Copper Braid with Copper Lugs Bond is Customized Design and we manufacture as per Customers Specification depending on their Current rating and Cross Sectional Requirement.

OR

Our Customers need to give following Information in order to submit the Quote for any inquiry:

- 1) Total Width of the Copper Braid
- 2) Hole to Hole Length
- 3) Cable Lugs Size
- 4) Thickness of Copper Braid
- 5) Hole Size
- 6) Wire Diameter (Usually its Manufactured in 36 Swg (Gauge)

The above require information can also be referred on Page 4 from the same Catalog given above

Copper Braided Wire Rope with Lugs Fittings

Copper Material: Electrolytic Copper

Finish Offers: Bare Copper & Tinned Plated