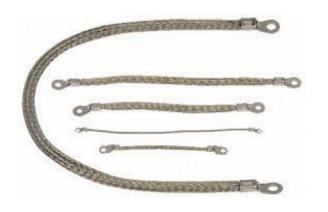

<sup>\*\*\*</sup>Above are the Standard Size for the ready reference. Copper Braid Bond in any other sizes can be manufactured and supply

Copper Braided Bond with Pipe Fittings

We manufacture Copper Braid Bond also called as Copper Flexible Connector.

Copper Material: Electrolytic Copper

Finish Offers: Bare Copper & Tinned Plated

Wire Sizes Offer - From 30 swg to 45 swg. Standard is 36 swg (0.2mm)

The Copper Braid with Pipe Bond is Customized Design and we manufacture as per Customers Specification depending on their Current rating and Cross Sectional Requirement.

OR

Our Customers need to give following Information in order to submit the Quote for any inquiry:

- 1) Copper Braid Width (Width)
- 2) Hole to Hole Length
- 3) Length for Pipe Bond (Normally it's the same of Width)
- 4) Thickness of Copper Braid
- 5) Hole Size
- 6) Wire Diameter (Usually its Manufactured in 36 Swg (Gauge)