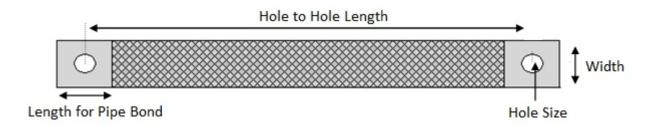

OR

Our Customers need to give following Information in order to submit the Quote for any inquiry:

- 1) Copper Braid Width (Width)
- 2) Hole to Hole Length
- 3) Length for Pipe Bond (Normally it's the same of Width)
- 4) Thickness of Copper Braid
- 5) Hole Size
- 6) Wire Diameter (Usually its Manufactured in 36 Swg (Gauge)

The above require information can also be referred on Page 4 from the same Catalog given above