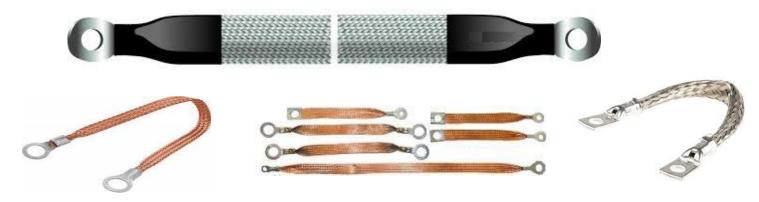

The above require information can also be referred on Page 4 from the same Catalog given above

Copper Braided Wire Rope with Lugs Fittings

Copper Material: Electrolytic Copper

Finish Offers: Bare Copper & Tinned Plated

Wire Sizes Offer – From 30 swg to 45 swg. Standard is 36 swg (0.2mm)

The Copper Braided Rope with Copper Lugs Bond is Customized Design and we manufacture as per Customers Specification depending on their Current rating and Cross Sectional Requirement.