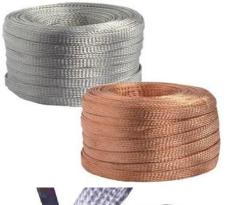

## **COPPER BRAID BOND**

Copper Braided Wire / Copper Braid Strips

We manufacture Copper Braided Wire in high grade Copper Quality.

Copper Material: Electrolytic Copper

Finish Offers: Bare Copper, Tinned Plated & Silver Plating

Wire Sizes Offer – From Swg 30 to Swg 45. Standard is 36 Gauge (0.2mm)

Cross Sectional Area Range: From 2 Sqmm and Above

We Manufacture the Following Basic Sizes for Copper Braid Bond:

| Dimensions<br>Width X Thick | Cross Section<br>sq. mm | Appx.Weight<br>per<br>100 Meters* | Current<br>Rating<br>Amps* | Product<br>Code<br>Sr. No. |
|-----------------------------|-------------------------|-----------------------------------|----------------------------|----------------------------|
| 4 X 1                       | 2                       | 2                                 | 25                         | CBS-0410                   |
| 6 X 1                       | 3.6                     | 3.6                               | 36                         | CBS-0610                   |
| 8 X 1                       | 5                       | 5                                 | 47                         | CBS-0810                   |
| 10 X 1                      | 6.1                     | 6.1                               | 55                         | CBS-1010                   |
| 10 X 2                      | 9.8                     | 9.8                               | 83                         | CBS-1020                   |
| 12 X 1                      | 7                       | 7                                 | 62                         | CBS-1210                   |
| 12 x 1.5                    | 8.40                    | 8                                 | 40                         | CBS-1215                   |
| 12 x 3                      | 16.80                   | 17                                | 105                        | CBS-1230                   |
| 19 x 1.5                    | 12.10                   | 12                                | 63                         | CBS-1915                   |
| 19x 3                       | 22.40                   | 22.5                              | 145                        | CBS-1930                   |
| 25 x 1.5                    | 19.60                   | 20                                | 85                         | CBS-2515                   |
| 25 x 3                      | 36.50                   | 35                                | 200                        | CBS-2530                   |
| 25 x 6                      | 73.00                   | 72.5                              | 400                        | CBS-2560                   |
| 32 x 1.5                    | 36.50                   | 38                                | 120                        | CBS-3215                   |
| 32 x 3                      | 42.10                   | 42                                | 240                        | CBS-3230                   |
| 32 x 6                      | 81.40                   | 80                                | 400                        | CBS-3260                   |
| 38 x 3                      | 53.30                   | 52.0                              | 300                        | CBS-3830                   |
| 38 x 6                      | 80.00                   | 85                                | 500                        | CBS-3860                   |
| 50 x 3                      | 70.20                   | 70                                | 400                        | CBS-5030                   |
| 50 x 6                      | 109.50                  | 110                               | 800                        | CBS-5060                   |
| 50 x 12                     | 280.00                  | 275                               | 1500                       | CBS-5012                   |
| 75 x 6                      | 140.40                  | 140                               | 1000                       | CBS-7560                   |
| 90 x 12                     | 240.00                  | 330                               | 40                         | CBS-9012                   |