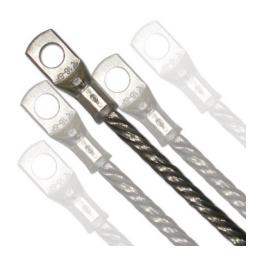

The above require information can also be referred on Page 4 from the same Catalog given above

Copper Braided Wire Rope with Lugs Fittings

Copper Material: Electrolytic Copper

Finish Offers: Bare Copper & Tinned Plated

Wire Sizes Offer – From 30 swg to 45 swg. Standard is 36 swg (0.2mm)

The Copper Braided Rope with Copper Lugs Bond is Customized Design and we manufacture as per Customers Specification depending on their Current rating and Cross Sectional Requirement.