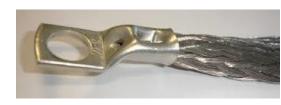

## **Copper Wire Braided Strip with Lugs Fittings**

Copper Material: Electrolytic Copper

Finish Offers: Bare Copper & Tinned Plated

Wire Sizes Offer – From 30 swg to 45 swg. Standard is 36 swg (0.2mm)

The Copper Braid with Copper Lugs Bond is Customized Design and we manufacture as per Customers Specification depending on their Current rating and Cross Sectional Requirement.

OR

Our Customers need to give following Information in order to submit the Quote for any inquiry:

- 1) Total Width of the Copper Braid
- 2) Hole to Hole Length
- 3) Cable Lugs Size
- 4) Thickness of Copper Braid
- 5) Hole Size
- 6) Wire Diameter (Usually its Manufactured in 36 Swg (Gauge)