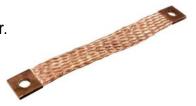

## **Copper Wire Braided Strip with Lugs Fittings**

Copper Material: Electrolytic Copper

Finish Offers: Bare Copper & Tinned Plated

Wire Sizes Offer – From 30 swg to 45 swg. Standard is 36 swg (0.2mm)

The Copper Braid with Copper Lugs Bond is Customized Design and we manufacture as per Customers Specification depending on their Current rating and Cross Sectional Requirement.

OR

Our Customers need to give following Information in order to submit the Quote for any inquiry:

- 1) Total Width of the Copper Braid
- 2) Hole to Hole Length
- 3) Cable Lugs Size
- 4) Thickness of Copper Braid
- 5) Hole Size
- 6) Wire Diameter (Usually its Manufactured in 36 Swg (Gauge)

The above require information can also be referred on Page 4 from the same Catalog given above

Copper Braided Wire Rope with Lugs Fittings

Copper Material: Electrolytic Copper

Finish Offers: Bare Copper & Tinned Plated