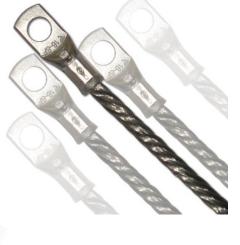

Wire Sizes Offer – From 30 swg to 45 swg. Standard is 36 swg (0.2mm)

The Copper Braided Rope with Copper Lugs Bond is Customized Design and we manufacture as per Customers Specification depending on their Current rating and Cross Sectional Requirement.

The above require information can also be referred on Page 5 from the same Catalog given above.